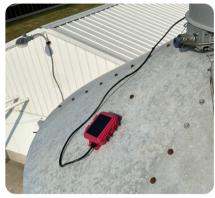

If BinTalk is connected to your Gateway, **'L1' light will flash green** after 10-15 seconds.

If **'L2' flashes red**, contact Support at 515-272-5122.

**Secure the solar panel** Attach the magnetic solar panel on the side with **the most sunlight**.

**Route the cord outside the bin** to prevent it from getting pinched.

Place solar panel with the **cord at the bottom**.