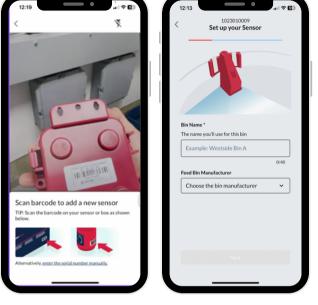

### **Connect your BinTalk sensor**

Take your sensor out of the box and open the BarnTalk app. If you don't see the BinTalk sensor listed under your Gateway, tap the gear icon and choose "Add Sensor".

## Enter your BinTalk settings

Next, follow the prompts in the app to fill out your bin details. We'll walk you through the rest with a few easy steps!