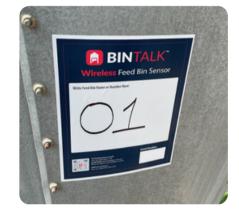

#### Label your bin

Use a permanent marker to label the bin number and serial number. Stick it onto your bin, and you're all set!